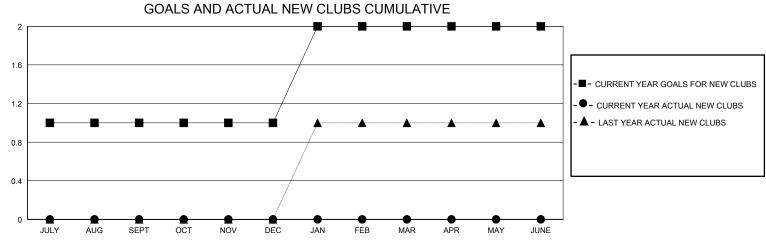

## District 4 L4

Results as of: 6/30/2024

| GMT:          |               | LOC         | ATION CALIFOR | NIA                   |                        |                         | GMT CA                                             |  |
|---------------|---------------|-------------|---------------|-----------------------|------------------------|-------------------------|----------------------------------------------------|--|
|               | Club          | s           |               | Members               |                        |                         |                                                    |  |
|               | RESULTS FOR   | R 2023-2024 |               | RESULTS FOR 2023-2024 |                        |                         |                                                    |  |
| QUARTER       | NEW CLUB GOAL | NEW CLUBS   | DROPPED CLUBS | QUARTER MEMI          | BER GROWTH NET<br>GOAL | MEMBER GROWTH<br>ACTUAL | DROPPED<br>MEMBERS ACTUAL<br>(including transfers) |  |
| JULY/AUG/SEPT | 1             | 0           | 0             | JULY/AUG/SEPT         | 50                     | 87                      | 27                                                 |  |
| OCT/NOV/DEC   | 0             | 0           | 3             | OCT/NOV/DEC           | 50                     | 22                      | 66                                                 |  |
| JAN/FEB/MAR   | 1             | 0           | 0             | JAN/FEB/MAR           | 50                     | 30                      | 48                                                 |  |
| APR/MAY/JUNE  | 0             | 0           | 1             | APR/MAY/JUNE          | 50                     | 40                      | 130                                                |  |