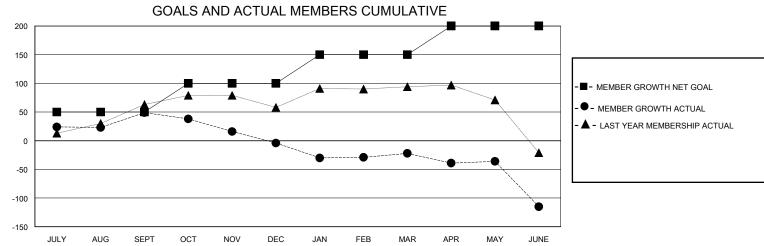

## District 4 L4

Results as of: 6/30/2024

| GMT:          |               | LOC         | ATION CALIFOR | NIA                   |                        |                         | GMT CA                                             |  |
|---------------|---------------|-------------|---------------|-----------------------|------------------------|-------------------------|----------------------------------------------------|--|
|               | Club          | s           |               | Members               |                        |                         |                                                    |  |
|               | RESULTS FOR   | R 2023-2024 |               | RESULTS FOR 2023-2024 |                        |                         |                                                    |  |
| QUARTER       | NEW CLUB GOAL | NEW CLUBS   | DROPPED CLUBS | QUARTER MEMI          | BER GROWTH NET<br>GOAL | MEMBER GROWTH<br>ACTUAL | DROPPED<br>MEMBERS ACTUAL<br>(including transfers) |  |
| JULY/AUG/SEPT | 1             | 0           | 0             | JULY/AUG/SEPT         | 50                     | 87                      | 27                                                 |  |
| OCT/NOV/DEC   | 0             | 0           | 3             | OCT/NOV/DEC           | 50                     | 22                      | 66                                                 |  |
| JAN/FEB/MAR   | 1             | 0           | 0             | JAN/FEB/MAR           | 50                     | 30                      | 48                                                 |  |
| APR/MAY/JUNE  | 0             | 0           | 1             | APR/MAY/JUNE          | 50                     | 40                      | 130                                                |  |